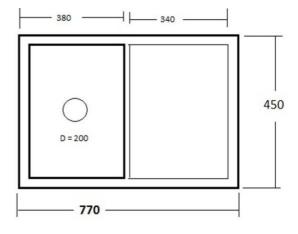

## MODENA

REVERSIBLE

**SPECIFICATIONS** 

**Description:** 

CUBIC range Single Bowl & Drainer 2mminternal corner

**Sink Dimensions:** 770W x 450H x 200D

Bowl Dimensions: 380W x 400H x 200D]

Min Cabinet Size: 450mm

Installation:

Inset-mount or Under mount

(All measurements are in millimeters)