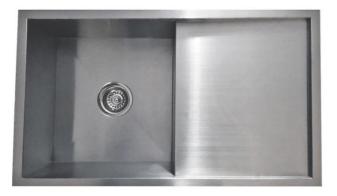

## MODENA

REVERSIBLE

**SPECIFICATIONS** 

**Description:** 

CUBIC range Single Bowl & Drainer 2mminternal corner

**Sink Dimensions:** 770W x 450H x 200D

Bowl Dimensions: 380W x 400H x 200D]

Min Cabinet Size: 450mm

Installation:

Inset-mount or Under mount

(All measurements are in millimeters)

## Material:

1.2mm thick AIS 304 18/8 Stainless steel

Tap Holes: NO tap hole only

Outlet:

90mm round basket wasteincluded

Cut Out Templates:

Yes

Warranty: